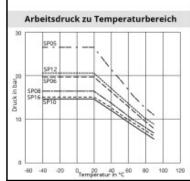

## Details

|                         | •                                                                                                                                                                                                                                                                                                                                                                                                         |
|-------------------------|-----------------------------------------------------------------------------------------------------------------------------------------------------------------------------------------------------------------------------------------------------------------------------------------------------------------------------------------------------------------------------------------------------------|
| Series:                 | RECTULASTIC                                                                                                                                                                                                                                                                                                                                                                                               |
| Colour:                 | blue                                                                                                                                                                                                                                                                                                                                                                                                      |
| Material:               | Nylon 12 (PA)                                                                                                                                                                                                                                                                                                                                                                                             |
| Working temperature:    | -20°C up to +70°C                                                                                                                                                                                                                                                                                                                                                                                         |
| Working pressure:       | see chart                                                                                                                                                                                                                                                                                                                                                                                                 |
| Outside calibrated:     | No                                                                                                                                                                                                                                                                                                                                                                                                        |
| Hose outlet:            | radial                                                                                                                                                                                                                                                                                                                                                                                                    |
| Additional information: | Coiled hoses completely assembled with swivel fittings and spring guard                                                                                                                                                                                                                                                                                                                                   |
| Special feature:        | with svivelling thread                                                                                                                                                                                                                                                                                                                                                                                    |
| Advantages:             | - quick assembly possible - straight hoses ideal for Push-In-System - light weight - low pressure drop - dfferent colors for identification - good storage possibility due to box packing (straight hoses) - high abrasion resistance - self-retracting. Coiled Hose automatically recoils to a fraction of its working length - small bending diameter - resistant to oil, gasoline, grease and abrasion |
| Physical properties:    | light weight (specific weight 9x lower as copper)     x000D wide temperature range     x000D high resistance against moisture     x000D saltwater insensitive     x000D long service time                                                                                                                                                                                                                 |
| Mechanical properties:  | - high vibration prevention _x000D perfect abrasion resistance _x000D high compression characteristics _x000D low flow reduction for all kind of media _x000D precise tolerances _x000D constant solidity                                                                                                                                                                                                 |
| Medium suitability:     | - compressed air - lubrication grease/oil - gasoline - hydraulic - vacuum - chemicals (on request) - foodstuff (on request)                                                                                                                                                                                                                                                                               |
| Weight in kg:           | 0,17                                                                                                                                                                                                                                                                                                                                                                                                      |
| Mould coupling:         | No                                                                                                                                                                                                                                                                                                                                                                                                        |