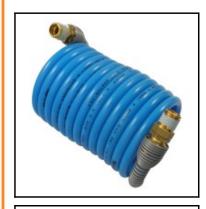

## Datasheet of SP08/025/DV PA-coiled hose

## Description

PA-coiled hose blue with svivelling thread male thread R 1/4, RECTULASTIC,  $6.3 \times 7.9 \text{ mm}$ 

RECTULASTIC hoses from Nycoil for safer, more efficient air power transmission.