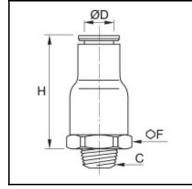

## Details

| ØD:                              | 12 mm               |
|----------------------------------|---------------------|
| C:                               | R1/2"               |
| F:                               | 23                  |
| H:                               | 44                  |
| Maximum working pressure in bar: | 10                  |
| Seal coating:                    | PTFE                |
| Material seal:                   | NBR                 |
| Material body:                   | Engineered polymer  |
| Material threaded fitting:       | Brass nickel plated |
| Material toothed washer:         | Stainless steel     |
| max. temperature in °C:          | 70                  |
| RoHS compliant:                  | Yes                 |
| Weight in kg:                    | 0,048               |

## **Dimensions**

| ØD: | 12 mm |
|-----|-------|
| C:  | R1/2" |
| F:  | 23    |
| H:  | 44    |