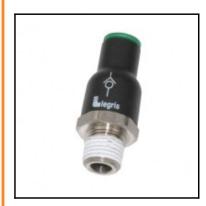

## Description

Non-return valves, supply-Non-return valve in-line, 6 mm - R1/4

- Non-return valve with push-in connection, R-threads (flow regulator, supply): allow air to pass in one direction while blocking flow in the other direction Perfect sealing, compact and light weight, supply version