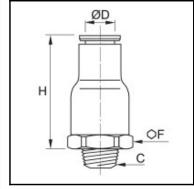

## **Details**

| ØD:                              | 6 mm                |  |
|----------------------------------|---------------------|--|
| C:                               | R1/4"               |  |
| F:                               | 16                  |  |
| H:                               | 30,5                |  |
| Maximum working pressure in bar: | 10                  |  |
| Seal coating:                    | PTFE                |  |
| Material seal:                   | NBR                 |  |
| Material body:                   | Engineered polymer  |  |
| Material threaded fitting:       | Brass nickel plated |  |
| Material toothed washer:         | Stainless steel     |  |
| max. temperature in °C:          | 70                  |  |
| RoHS compliant:                  | Yes                 |  |
| Weight in kg:                    | 0,021               |  |

## **Dimensions**

| ØD: | 6 mm  |
|-----|-------|
| C:  | R1/4" |
| F:  | 16    |
| H:  | 30,5  |