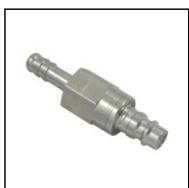

## Description

Plug double shut-off, hose barb 6mm (1/4), nominal diameter 7,4, <35 bar, stainless steel AISI 303, seal FKM

Universal industrial coupling with standard European profile for use with gaseous, liquid and aggressive medio. Coupling system with single-hand operation. UltraFlo valve for optimum flow and low pressure drop. The series stands out for its robust design and long service life even with the harshest use. The collar design minimises damage to the valve body.