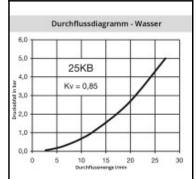

## Datasheet of 25SBTF06RVX Plug with hose barb













## Description

Plug double shut-off, hose barb 6mm (1/4), nominal diameter 7,4, <35 bar, stainless steel AISI 303, seal FKM

Universal industrial coupling with standard European profile for use with gaseous, liquid and aggressive medio. Coupling system with single-hand operation. UltraFlo valve for optimum flow and low pressure drop. The series stands out for its robust design and long service life even with the harshest use. The collar design minimises damage to the valve body.

## Details

| Series:                                   | 25                                                                                                             |  |
|-------------------------------------------|-------------------------------------------------------------------------------------------