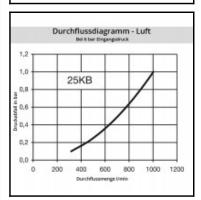

## Datasheet of 25SBTF06RVX Plug with hose barb













## Description

Plug double shut-off, hose barb 6mm (1/4), nominal diameter 7,4, <35 bar, stainless steel AISI 303, seal FKM

Universal industrial coupling with standard European profile for use with gaseous, liquid and aggressive medio. Coupling system with single-hand operation. UltraFlo valve for optimum flow and low pressure drop. The series stands out for its robust design and long service life even with the harshest use. The collar design minimises damage to the valve body.

## Details

| Series:                                   | 25                                                                                                             |  |
|-------------------------------------------|-----------------------------------------------------------------------------------------