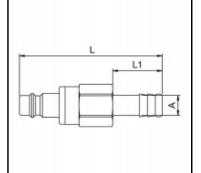

## Dimensions

| Connection A: | 6 mm |
|---------------|------|
| L mm:         | 72   |
| L1 mm:        | 25   |
| SW mm:        | 19   |