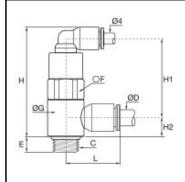

## Description

Non-return valves, Piloteds Non-return valve, 8 mm - G3/8

Designed to protect your installations: blocks cylinder movement instantaneously, allows the cylinder to stop in a mid-stroke position, maintains loads in case of loss of pressure or emergency shut-off&nbsp