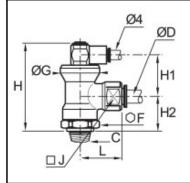

## Details

| ØD:                              | 8 mm                |
|----------------------------------|---------------------|
| C:                               | R3/8"               |
| F:                               | 21                  |
| G:                               | 24                  |
| H:                               | 51,5                |
| H1:                              | 25                  |
| H2:                              | 20                  |
| J:                               | 17                  |
| L:                               | 28                  |
| Maximum working pressure in bar: | 10                  |
| Seal coating:                    | PTFE                |
| Material seal:                   | NBR                 |
| Material body:                   | Brass nickel plated |
| Material threaded fitting:       | Brass nickel plated |
| Material diaphragm:              | NBR                 |
| Material toothed washer:         | Stainless steel     |
| min. temperature in °C:          | -20                 |
| max. temperature in °C:          | 70                  |
| RoHS compliant:                  | Yes                 |
| Weight in kg:                    | 0,131               |

## **Dimensions**

| ØD:                   | 8 mm  |
|-----------------------|-------|
| C:                    | R3/8" |
| ØD:<br>C:<br>F:<br>G: | 21    |
| G:                    | 24    |
| H:                    | 51,5  |
| H1:                   | 25    |
| H2:                   | 20    |
| J:                    | 17    |
| L:                    | 28    |