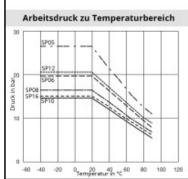

## Details

| Series:                 | RECTULASTIC                                                                                                                                                                                                                                                                                                                                                                                                                 |
|-------------------------|-----------------------------------------------------------------------------------------------------------------------------------------------------------------------------------------------------------------------------------------------------------------------------------------------------------------------------------------------------------------------------------------------------------------------------|
| Colour:                 | blue                                                                                                                                                                                                                                                                                                                                                                                                                        |
| Material:               | Nylon 12 (PA)                                                                                                                                                                                                                                                                                                                                                                                                               |
| Working temperature:    | -20°C up to +70°C                                                                                                                                                                                                                                                                                                                                                                                                           |
| Working pressure:       | see chart                                                                                                                                                                                                                                                                                                                                                                                                                   |
| Hose outlet:            | radial                                                                                                                                                                                                                                                                                                                                                                                                                      |
| Additional information: | Coiled hoses completely assembled with swivel fittings<br>and spring guard                                                                                                                                                                                                                                                                                                                                                  |
| Special feature:        | with svivelling thread                                                                                                                                                                                                                                                                                                                                                                                                      |
| Advantages:             | - quick assembly possible - straight hoses ideal for<br>Push-In-System - light weight - low pressure drop -<br>dfferent colors for identification - good storage possibility<br>due to box packing (straight hoses) - high abrasion<br>resistance - self-retracting. Coiled Hose automatically<br>recoils to a fraction of its working length - small bending<br>diameter - resistant to oil, gasoline, grease and abrasion |
| Physical properties:    | <ul> <li>light weight (specific weight 9x lower as copper)</li> <li>x000D wide temperature range</li> <li>x000D high resistance against moisture</li> <li>x000D saltwater insensitive</li> <li>x000D long service time</li> </ul>                                                                                                                                                                                           |
| Mechanical properties:  | - high vibration prevention _x000D perfect abrasion resistance _x000D high compression characteristics _x000D low flow reduction for all kind of media _x000D precise tolerances _x000D constant solidity                                                                                                                                                                                                                   |
| Medium suitability:     | - compressed air - lubrication grease/oil - gasoline - hydraulic - vacuum - chemicals (on request) - foodstuff (on request)                                                                                                                                                                                                                                                                                                 |
| Weight in kg:           | 0,5587                                                                                                                                                                                                                                                                                                                                                                                                                      |