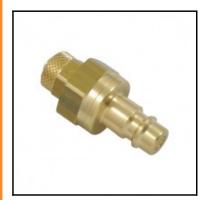

## Datasheet of 25SBKO10MPX Plug with hose nut

## Description

Plug double shut-off, with hose nut 8 x 10 mm, nominal diameter 7,4, <35 bar, brass, seal NBR

Universal industrial coupling with standard European profile. Coupling system with single-hand operation. UltraFlo valve for optimum flow and low pressure drop. The series stands out for its robust design and long service life even with the harshest use.