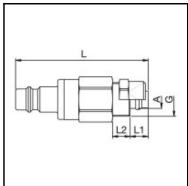

## **Dimensions**

| Connection A: | 8 x 10 mm |
|---------------|-----------|
| G mm:         | M 16 x 1  |
| L mm:         | 51        |
| L1 mm:        | 8,5       |
| L2 mm:        | 8,5       |
| SW mm:        | 21        |