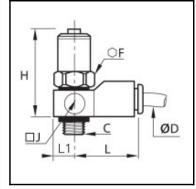

## Details

| ØD:                              | 8 mm                |
|----------------------------------|---------------------|
| C:                               | G1/4"               |
| F:                               | 17                  |
| H min:                           | 54                  |
| H max:                           | 61                  |
| J:                               | 20                  |
| L:                               | 35                  |
| L1:                              | 10                  |
| Maximum working pressure in bar: | 10                  |
| Material seal ring:              | Engineered polymer  |
| Material seal:                   | NBR                 |
| Material body:                   | Engineered polymer  |
| Material body 2:                 | Brass nickel plated |
| Material toothed washer:         | Stainless steel     |
| min. temperature in °C:          | -15                 |
| max. temperature in °C:          | 60                  |
| RoHS compliant:                  | Yes                 |
| Weight in kg:                    | 0,064               |

## Dimensions

| ØD:             | 8 mm  |
|-----------------|-------|
| ØD:<br>C:<br>F: | G1/4" |
| F:              | 17    |
| H min:          | 54    |
| H max:          | 61    |
| J:              | 20    |
| L:              | 35    |
| L1:             | 10    |