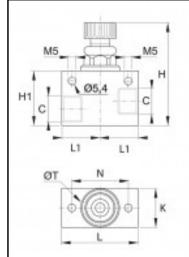

## Dimensions

| C:     | G3/8" |
|--------|-------|
| H min: | 58    |
| H max: | 65    |
| H1:    | 35    |
| K:     | 25    |
| L:     | 50    |
| L1:    | 25    |
| N:     | 36    |
| T:     | 20    |

## Details

| C:                               | G3/8"                |
|----------------------------------|----------------------|
| H min:                           | 58                   |
| H max:                           | 65                   |
| H1:                              | 35                   |
| K:                               | 25                   |
| L:                               | 50                   |
| L1:                              | 25                   |
| N:                               | 36                   |
| T:                               | 20                   |
| Flow rate in I/min:              | 86                   |
| Bore in mm:                      | 9                    |
| Maximum working pressure in bar: | 40                   |
| Material seal:                   | FKM                  |
| Material adjusting spindle:      | Stainless steel 316l |
| Material body:                   | Stainless steel 316l |
| Material seat seal:              | PTFE                 |
| Material lever:                  | Stainless steel 316l |
| Material stem:                   | Stainless steel 316l |
| min. temperature in °C:          | -15                  |
| max. temperature in °C:          | 120                  |
| RoHS compliant:                  | Yes                  |
| Weight in kg:                    | 0,296                |