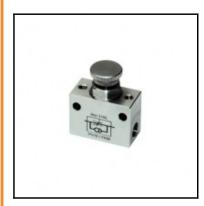

## Datasheet of 7820 00 21 Flow regulator

## Description

Metal regulators, regulator in-line made of stainless steel, uni-directional, G1/2 - G1/2

throttle valve, threaded, made of stainless steel, uni-directional:

- for line installation
- Large adjustment screw and lock nut guaranteeing stability of adjustment
- Throtteling of air supply and exhaust, no non-return function.
- ideally suited for aggressive atmospheres or environments submitted to severe chemical or mechanical constraints