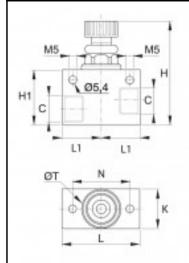

## **Details**

| C:                               | G1/2"                |
|----------------------------------|----------------------|
| H min:                           | 76                   |
| H max:                           | 87                   |
| H1:                              | 40                   |
| K:                               | 30                   |
| L:                               | 60                   |
| L1:                              | 30                   |
| N:                               | 42                   |
| T:                               | 30                   |
| Flow rate in I/min:              | 5200                 |
| Bore in mm:                      | 12                   |
| Maximum working pressure in bar: | 16                   |
| Material seal:                   | FKM                  |
| Material adjusting spindle:      | Stainless steel 316l |
| Material body:                   | Stainless steel 316l |
| Material lever:                  | Stainless steel 316l |
| Material stem:                   | Stainless steel 316l |
| min. temperature in °C:          | -15                  |
| max. temperature in °C:          | 120                  |
| RoHS compliant:                  | Yes                  |
| Weight in kg:                    | 0,261                |

## Dimensions

| C:<br>H min: | G1/2" |
|--------------|-------|
| H min:       | 76    |
| H max:       | 87    |
| H1:          | 40    |
| K:           | 30    |
| L:           | 60    |
| L1:          | 30    |
| N:           | 42    |
| T:           | 30    |