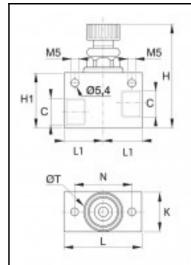

## **Details**

| C:                               | G3/8"                |
|----------------------------------|----------------------|
| H min:                           | 56                   |
| H max:                           | 65                   |
| H1:                              | 35                   |
| K:                               | 25                   |
| L:                               | 50                   |
| L1:                              | 25                   |
| N:                               | 36                   |
| T:                               | 25                   |
| Flow rate in I/min:              | 4500                 |
| Bore in mm:                      | 9                    |
| Maximum working pressure in bar: | 16                   |
| Material seal:                   | FKM                  |
| Material adjusting spindle:      | Stainless steel 316l |
| Material body:                   | Stainless steel 316l |
| Material lever:                  | Stainless steel 316l |
| Material stem:                   | Stainless steel 316l |
| min. temperature in °C:          | -15                  |
| max. temperature in °C:          | 120                  |
| RoHS compliant:                  | Yes                  |
| Weight in kg:                    | 0,298                |

## Dimensions

| C:<br>H min: | G3/8" |
|--------------|-------|
| H min:       | 56    |
| H max:       | 65    |
| H1:          | 35    |
| H1:<br>K:    | 25    |
| L:           | 50    |
| L1:          | 25    |
| N:<br>T:     | 36    |
| T:           | 25    |