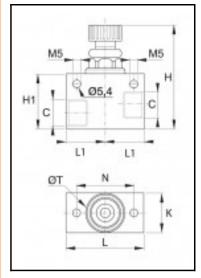

## Details

| C:                               | G1/4"                |  |
|----------------------------------|----------------------|--|
| H min:                           | 47                   |  |
| H max:                           | 52,5                 |  |
| H1:                              | 30                   |  |
| К:                               | 20                   |  |
| L:                               | 40                   |  |
| L1:                              | 20                   |  |
| N:                               | 30                   |  |
| T:                               | 20                   |  |
| Flow rate in I/min:              | 2300                 |  |
| Bore in mm:                      | 7                    |  |
| Maximum working pressure in bar: | 16                   |  |
| Material seal:                   | FKM                  |  |
| Material adjusting spindle:      | Stainless steel 316l |  |
| Material body:                   | Stainless steel 316l |  |
| Material lever:                  | Stainless steel 316l |  |
| Material stem:                   | Stainless steel 316l |  |
| min. temperature in °C:          | -15                  |  |
| max. temperature in °C:          | 120                  |  |
| RoHS compliant:                  | Yes                  |  |
| Weight in kg:                    | 0,163                |  |

## Dimensions

| C:     | G1/4" |  |
|--------|-------|--|
| H min: | 47    |  |
| H max: | 52,5  |  |
| H1:    | 30    |  |
| К:     | 20    |  |
| L:     | 40    |  |
| L1:    | 20    |  |
| N:     | 30    |  |
| T:     | 20    |  |