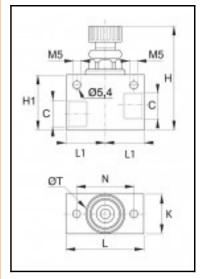

## Details

| C:                               | G1/8"                |  |
|----------------------------------|----------------------|--|
| H min:                           | 47                   |  |
| H max:                           | 52,5                 |  |
| H1:                              | 30                   |  |
| К:                               | 20                   |  |
| L:                               | 40                   |  |
| L1:                              | 20                   |  |
| N:                               | 30                   |  |
| T:                               | 20                   |  |
| Flow rate in I/min:              | 2300                 |  |
| Bore in mm:                      | 7                    |  |
| Maximum working pressure in bar: | 16                   |  |
| Material seal:                   | FKM                  |  |
| Material adjusting spindle:      | Stainless steel 316l |  |
| Material body:                   | Stainless steel 316l |  |
| Material lever:                  | Stainless steel 316l |  |
| Material stem:                   | Stainless steel 316l |  |
| min. temperature in °C:          | -15                  |  |
| max. temperature in °C:          | 120                  |  |
| RoHS compliant:                  | Yes                  |  |
| Weight in kg:                    | 0,175                |  |

## Dimensions

| C:     | G1/8" |  |
|--------|-------|--|
| H min: | 47    |  |
| H max: | 52,5  |  |
| H1:    | 30    |  |
| К:     | 20    |  |
| L:     | 40    |  |
| L1:    | 20    |  |
| N:     | 30    |  |
| T:     | 20    |  |