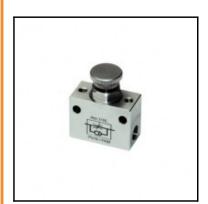

## Description

Metal regulators, regulator in-line made of stainless steel, uni-directional, G1/8 - G1/8

throttle valve, threaded, made of stainless steel, uni-directional:

- for line installation

- Large adjustment screw and lock nut guaranteeing stability of adjustment

- Throtteling of air supply and exhaust, no non-return function.

- ideally suited for aggressive atmospheres or environments submitted to severe chemical or mechanical constraints