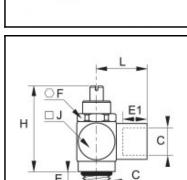

## Details

| C:                               | G1/2"                |
|----------------------------------|----------------------|
| E:                               | 9                    |
| E1:                              | 15                   |
| F:                               | 23                   |
| H min:                           | 60                   |
| H max:                           | 71                   |
| J:                               | 28                   |
| L:                               | 31                   |
| Maximum working pressure in bar: | 10                   |
| Material seal:                   | FKM                  |
| Material adjusting spindle:      | Stainless steel 316l |
| Material body:                   | Stainless steel 316l |
| max. temperature in °C:          | 70                   |
| RoHS compliant:                  | Yes                  |
| Weight in kg:                    | 0,261                |

## Dimensions

| C:     | G1/2" |
|--------|-------|
| E:     | 9     |
| E1:    | 15    |
| F:     | 23    |
| H min: | 60    |
| H max: | 71    |
| J:     | 28    |
| L:     | 31    |