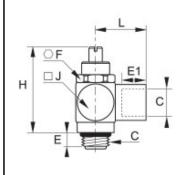

## Dimensions

| C:     | M5x0,8 |
|--------|--------|
| E:     | 4      |
| E1:    | 4      |
| F:     | 8      |
| H min: | 22     |
| H max: | 26     |
| J:     | 9      |
| L:     | 11     |

## Details

| C:                               | M5x0,8               |
|----------------------------------|----------------------|
| E:                               | 4                    |
| E1:                              | 4                    |
| F:                               | 8                    |
| H min:                           | 22                   |
| H max:                           | 26                   |
| J:                               | 9                    |
| L:                               | 11                   |
| Maximum working pressure in bar: | 10                   |
| Material seal:                   | FKM                  |
| Material adjusting spindle:      | Stainless steel 316l |
| Material body:                   | Stainless steel 316l |
| max. temperature in °C:          | 70                   |
| RoHS compliant:                  | Yes                  |
| Weight in kg:                    | 0,29                 |