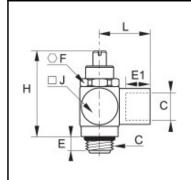

## Details

| C:                               | G3/8"                |
|----------------------------------|----------------------|
| E:                               | 8                    |
| E1:                              | 12                   |
| F:                               | 20                   |
| H min:                           | 43                   |
| H max:                           | 53                   |
| J:                               | 22                   |
| L:                               | 24                   |
| Maximum working pressure in bar: | 10                   |
| Material seal:                   | FKM                  |
| Material adjusting spindle:      | Stainless steel 316l |
| Material body:                   | Stainless steel 316l |
| max. temperature in °C:          | 70                   |
| RoHS compliant:                  | Yes                  |
| Weight in kg:                    | 0,125                |

## Dimensions

| C:     | G3/8" |
|--------|-------|
| E:     | 8     |
| E1:    | 12    |
| F:     | 20    |
| H min: | 43    |
| H max: | 53    |
| J:     | 22    |
| L:     | 24    |