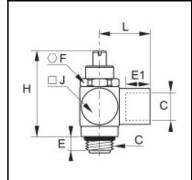

## Details

| C:                               | G1/4"                |
|----------------------------------|----------------------|
| E:                               | 9                    |
| E1:                              | 12                   |
| F:                               | 17                   |
| H min:                           | 35                   |
| H max:                           | 40                   |
| J:                               | 18                   |
| L:                               | 24                   |
| Maximum working pressure in bar: | 10                   |
| Material seal:                   | FKM                  |
| Material adjusting spindle:      | Stainless steel 316l |
| Material body:                   | Stainless steel 316l |
| max. temperature in °C:          | 70                   |
| RoHS compliant:                  | Yes                  |
| Weight in kg:                    | 0,074                |

## Dimensions

| C:     | G1/4" |
|--------|-------|
| E:     | 9     |
| E1:    | 12    |
| F:     | 17    |
| H min: | 35    |
| H max: | 40    |
| J:     | 18    |
| L:     | 24    |