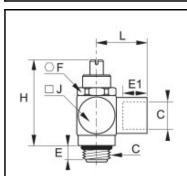

## Details

| C:                               | G1/8"                |
|----------------------------------|----------------------|
| E:                               | 6                    |
| E1:                              | 8                    |
| F:                               | 13                   |
| H min:                           | 32                   |
| H max:                           | 38                   |
| J:                               | 15                   |
| L:                               | 17                   |
| Maximum working pressure in bar: | 10                   |
| Material seal:                   | FKM                  |
| Material adjusting spindle:      | Stainless steel 316l |
| Material body:                   | Stainless steel 316l |
| max. temperature in °C:          | 70                   |
| RoHS compliant:                  | Yes                  |
| Weight in kg:                    | 0,04                 |

## Dimensions

| C:     | G1/8" |
|--------|-------|
| E:     | 6     |
| E1:    | 8     |
| F:     | 13    |
| H min: | 32    |
| H max: | 38    |
| J:     | 15    |
| L:     | 17    |