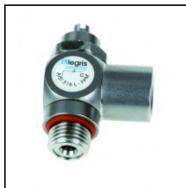

## Datasheet of 7812 10 10 Flow regulator

## Description

Metal regulators, Bi-directional regulator made of stainless steel, G1/8 - G1/8

throttle valve, threaded, made of stainless steel, bi-directional: - with female thread, G-thread and metric

- recessed screw
- Throtteling of air supply and exhaust, no non-return function.
- reliable and progressive adjustment with a screwdriver guaranteeing stability of adjustment
- strong construction for improved longevity
- ideally suited for aggressive atmospheres or environments submitted to significant chemical or mechanical constraints