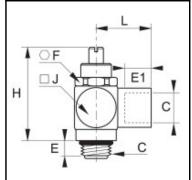

## Details

| C:                               | G1/2"                |
|----------------------------------|----------------------|
| E:                               | 9                    |
| E1:                              | 15                   |
| F:                               | 23                   |
| H min:                           | 60                   |
| H max:                           | 71                   |
| J:                               | 28                   |
| L:                               | 31                   |
| Maximum working pressure in bar: | 10                   |
| Material seal:                   | FKM                  |
| Material adjusting spindle:      | Stainless steel 316l |
| Material body:                   | Stainless steel 316l |
| max. temperature in °C:          | 70                   |
| RoHS compliant:                  | Yes                  |
| Weight in kg:                    | 0,261                |

## Dimensions

| C:     | G1/2" |
|--------|-------|
| E:     | 9     |
| E1:    | 15    |
| F:     | 23    |
| H min: | 60    |
| H max: | 71    |
| J:     | 28    |
| L:     | 31    |