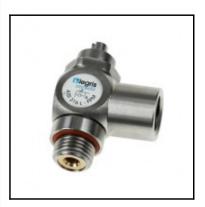

## Description

Metal regulators, Flow regulator, exhaust, made of stainless steel, G1/2 - G1/2

Non-return throttle valve, threaded, made of stainless steel: - with female thread, G-thread and metric

- banjo with recessed screw for throtteling exhaust air
- reliable and progressive adjustment with a screwdriver guaranteeing stability of adjustment
- strong construction for improved longevity