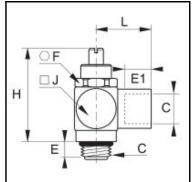

## Details

| C:                               | M5x0,8               |
|----------------------------------|----------------------|
| E:                               | 4                    |
| E1:                              | 4                    |
| F:                               | 8                    |
| H min:                           | 22                   |
| H max:                           | 26                   |
| J:                               | 9                    |
| L:                               | 11                   |
| Maximum working pressure in bar: | 10                   |
| Material seal:                   | FKM                  |
| Material adjusting spindle:      | Stainless steel 316l |
| Material body:                   | Stainless steel 316l |
| max. temperature in °C:          | 70                   |
| RoHS compliant:                  | Yes                  |
| Weight in kg:                    | 0,01                 |

## Dimensions

|        | M5x0,8 |
|--------|--------|
| E:     | 4      |
| E1:    | 4      |
| F:     | 8      |
| H min: | 22     |
| H max: | 26     |
| J:     | 9      |
| L:     | 11     |