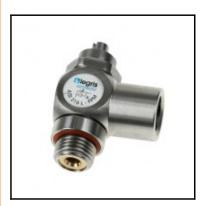

## Description

Metal regulators, Flow regulator, exhaust, made of stainless steel, M5x0,8 - M5x0,8

Non-return throttle valve, threaded, made of stainless steel: - with female thread, G-thread and metric

- banjo with recessed screw for throtteling exhaust air
- reliable and progressive adjustment with a screwdriver guaranteeing stability of adjustment
- strong construction for improved longevity

- ideally suited for aggressive atmospheres or environments submitted to significant chemical or mechanical constraints