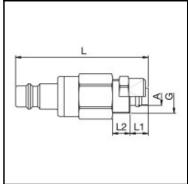

## **Dimensions**

| Connection A: | 6 x 8 mm |
|---------------|----------|
| G mm:         | M 12 x 1 |
| L mm:         | 47       |
| L1 mm:        | 7        |
| L2 mm:        | 6        |
| SW mm:        | 21       |