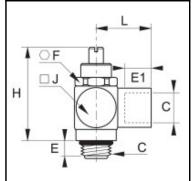

## Details

| C:                               | G3/8"                |
|----------------------------------|----------------------|
| E:                               | 8                    |
| E1:                              | 12                   |
| F:                               | 20                   |
| H min:                           | 43                   |
| H max:                           | 53                   |
| J:                               | 22                   |
| L:                               | 27                   |
| Maximum working pressure in bar: | 10                   |
| Material seal:                   | FKM                  |
| Material adjusting spindle:      | Stainless steel 316l |
| Material body:                   | Stainless steel 316l |
| max. temperature in °C:          | 70                   |
| RoHS compliant:                  | Yes                  |
| Weight in kg:                    | 0,126                |

## Dimensions

|        | G3/8" |
|--------|-------|
| E:     | 8     |
| E1:    | 12    |
| F:     | 20    |
| H min: | 43    |
| H max: | 53    |
| J:     | 22    |
| L:     | 27    |