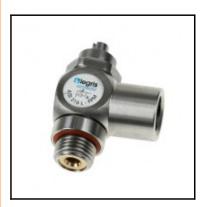

## Description

Metal regulators, Flow regulator, exhaust, made of stainless steel, G3/8 - G3/8

Non-return throttle valve, threaded, made of stainless steel: - with female thread, G-thread and metric

- banjo with recessed screw for throtteling exhaust air

- reliable and progressive adjustment with a screwdriver guaranteeing stability of adjustment

- strong construction for improved longevity

- ideally suited for aggressive atmospheres or environments submitted to significant chemical or mechanical constraints