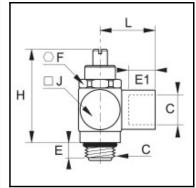

## Details

| C:                               | G1/4"                |
|----------------------------------|----------------------|
| E:                               | 9                    |
| E1:                              | 12                   |
| F:                               | 17                   |
| H min:                           | 35                   |
| H max:                           | 40                   |
| J:                               | 18                   |
| L:                               | 24                   |
| Maximum working pressure in bar: | 10                   |
| Material seal:                   | FKM                  |
| Material adjusting spindle:      | Stainless steel 316l |
| Material body:                   | Stainless steel 316l |
| max. temperature in °C:          | 70                   |
| RoHS compliant:                  | Yes                  |
| Weight in kg:                    | 0,072                |

## **Dimensions**

| C:     | G1/4" |
|--------|-------|
| E:     | 9     |
| E1:    | 12    |
| F:     | 17    |
| H min: | 35    |
| H max: | 40    |
| J:     | 18    |
| L:     | 24    |