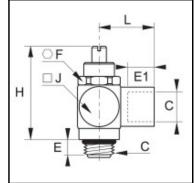

## Details

| C:                               | G1/8"                |
|----------------------------------|----------------------|
| E:                               | 6                    |
| E1:                              | 8                    |
| F:                               | 13                   |
| H min:                           | 32                   |
| H max:                           | 38                   |
| J:                               | 15                   |
| L:                               | 17                   |
| Maximum working pressure in bar: | 10                   |
| Material seal:                   | FKM                  |
| Material adjusting spindle:      | Stainless steel 316l |
| Material body:                   | Stainless steel 316l |
| max. temperature in °C:          | 70                   |
| RoHS compliant:                  | Yes                  |
| Weight in kg:                    | 0,039                |

## **Dimensions**

|        | G1/8" |
|--------|-------|
| E:     | 6     |
| E1:    | 8     |
| F:     | 13    |
| H min: | 32    |
| H max: | 38    |
| J:     | 15    |
| L:     | 17    |