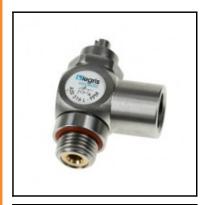

## Description

Metal regulators, Flow regulator, exhaust, made of stainless steel, G1/8 - G1/8

Non-return throttle valve, threaded, made of stainless steel: - with female thread, G-thread and metric

- banjo with recessed screw for throtteling exhaust air
- reliable and progressive adjustment with a screwdriver guaranteeing stability of adjustment
- strong construction for improved longevity
- ideally suited for aggressive atmospheres or environments submitted to significant chemical or mechanical constraints