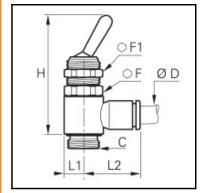

## Details

| ØD:                              | 4 mm                |
|----------------------------------|---------------------|
| C:                               | M5x0,8              |
| F:                               | 14                  |
| F1:                              | 14                  |
| H:                               | 55                  |
| L1:                              | 7                   |
| L2:                              | 18,5                |
| Maximum working pressure in bar: | 10                  |
| Material seal:                   | NBR                 |
| Material adjusting spindle:      | Brass nickel plated |
| Material body:                   | Engineered polymer  |
| Material locknut:                | Brass nickel plated |
| Material lever:                  | Brass nickel plated |
| Material toothed washer:         | Stainless steel     |
| min. temperature in °C:          | -10                 |
| max. temperature in °C:          | 80                  |
| Vacuum resistance in mm Hg:      | 755                 |
| RoHS compliant:                  | Yes                 |
| Weight in kg:                    | 0,032               |

## **Dimensions**

| ØD: | 4 mm   |
|-----|--------|
| C:  | M5x0,8 |
| F:  | 14     |
| F1: | 14     |
| H:  | 55     |
| L1: | 7      |
| L2: | 18,5   |