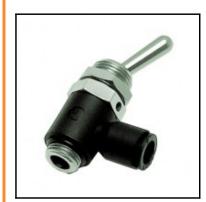

## Description

Manually-operated valves, 3/2-way manual switch operated valve, supply, 4 mm - M5x0,8

3/2-way manual switch operated valve with push-in connection (flow regulator, supply):

- Opening/closing/vent
- Can be used whenever the system has to be frequently vented
- Mounted directly on the cylinder (open/closed /exhaust)
- G- and metric threads