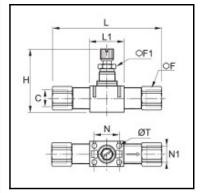

## Details

| C:                               | G3/8"               |  |
|----------------------------------|---------------------|--|
| F:                               | 19                  |  |
| F1:                              | 14                  |  |
| H min:                           | 52                  |  |
| H max:                           | 61                  |  |
| L:                               | 97                  |  |
| L1:                              | 33                  |  |
| N:                               | 26                  |  |
| N1:                              | 16                  |  |
| T:                               | 4,2                 |  |
| Maximum working pressure in bar: | 10                  |  |
| Material seal:                   | NBR                 |  |
| Material adjusting spindle:      | Brass nickel plated |  |
| Material body:                   | Engineered polymer  |  |
| Material threaded fitting:       | Brass nickel plated |  |
| Material locknut:                | Brass nickel plated |  |
| max. temperature in °C:          | 70                  |  |
| RoHS compliant:                  | Yes                 |  |
| Weight in kg:                    | 0,16                |  |

## **Dimensions**

| C:<br>F:<br>F1: | G3/8" |
|-----------------|-------|
| F:              | 19    |
| F1:             | 14    |
| H min:          | 52    |
| H max:          | 61    |
| L:              | 97    |
| L1:             | 33    |
| N:              | 26    |
| N1:             | 16    |
| T:              | 4,2   |