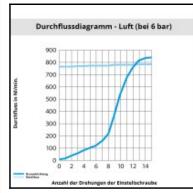

## Datasheet of 7771 17 17 Flow regulator







## Description

Polymer flow regulators, regulator in-line, uni-directional, -

Non-return throttle valve, threaded, made of plastic, for line installation: - with female thread, G-thread, uni-directional

- prevention against unwanted adjustment with a lock nut
- small and lightweight for easy installation
- versatile

## Details

| C:                               | G3/8"               |  |
|----------------------------------|---------------------|--|
| F:                               | 19                  |  |
| F1:                              | 14                  |  |
| H min:                           | 52                  |  |
| H max:                           | 61                  |  |
| L:                               | 97                  |  |
| L1: