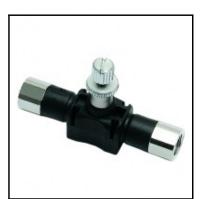

## Description

Polymer flow regulators, regulator in-line, uni-directional, -

Non-return throttle valve, threaded, made of plastic, for line installation: - with female thread, G-thread, uni-directional

- prevention against unwanted adjustment with a lock nut
- small and lightweight for easy installation

- versatile