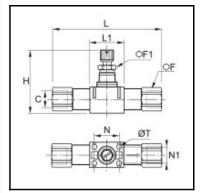

## Details

| C:                               | G1/8"               |
|----------------------------------|---------------------|
| F:                               | 13                  |
| F1:                              | 8                   |
| H min:                           | 39,5                |
| H max:                           | 44,5                |
| L:                               | 68,5                |
| L1:                              | 23                  |
| N:                               | 17                  |
| N1:                              | 11                  |
| Τ:                               | 3,2                 |
| Maximum working pressure in bar: | 10                  |
| Material seal:                   | NBR                 |
| Material adjusting spindle:      | Brass nickel plated |
| Material body:                   | Engineered polymer  |
| Material threaded fitting:       | Brass nickel plated |
| Material locknut:                | Brass nickel plated |
| max. temperature in °C:          | 70                  |
| RoHS compliant:                  | Yes                 |
| Weight in kg:                    | 0,043               |

## Dimensions

| C:     | G1/8"        |  |
|--------|--------------|--|
| F:     | 13           |  |
| F1:    | 8            |  |
| H min: | 39,5<br>44,5 |  |
| H max: | 44,5         |  |
| L:     | 68,5         |  |
| L1:    | 23           |  |
| N:     | 17           |  |
| N1:    | 11           |  |
| T:     | 3,2          |  |