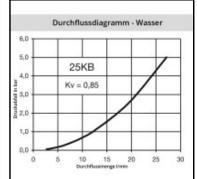

## Datasheet of 25SBKO06MPX Plug with hose nut













## Description

Plug double shut-off, with hose nut 4 x 6 mm, nominal diameter 7,4, <35 bar, brass, seal NBR

Universal industrial coupling with standard European profile. Coupling system with single-hand operation. UltraFlo valve for optimum flow and low pressure drop. The series stands out for its robust design and long service life even with the harshest use.

## Details

| Series:                                   | 25                                                                                                                                     |
|-------------------------------------------|----------------------------------------------------------------------------------------------------------------------------------------|
| Series long:                              | 25SB