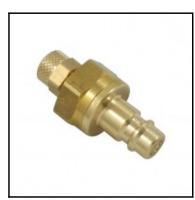

## Description

Plug double shut-off, with hose nut 4 x 6 mm, nominal diameter 7,4, <35 bar, brass, seal NBR

Universal industrial coupling with standard European profile. Coupling system with single-hand operation. UltraFlo valve for optimum flow and low pressure drop. The series stands out for its robust design and long service life even with the harshest use.