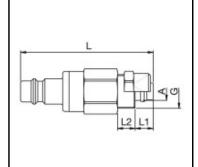

## Dimensions

| Connection A: | 4 x 6 mm |
|---------------|----------|
| G mm:         | M 10 x 1 |
| L mm:         | 47       |
| L1 mm:        | 7        |
| L2 mm:        | 6        |
| SW mm:        | 21       |