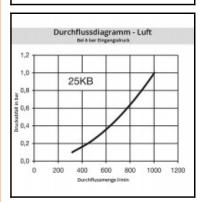

## Datasheet of 25SBKO06MPX Plug with hose nut













## Description

Plug double shut-off, with hose nut 4 x 6 mm, nominal diameter 7,4, <35 bar, brass, seal NBR

Universal industrial coupling with standard European profile. Coupling system with single-hand operation. UltraFlo valve for optimum flow and low pressure drop. The series stands out for its robust design and long service life even with the harshest use.

## Details

| Series:                                   | 25                                                                                                                                     |
|-------------------------------------------|----------------------------------------------------------------------------------------------------------------------------------------|
| Series long:                              | 25SB