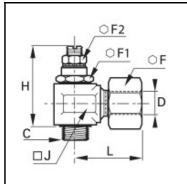

## **Details**

| ØD:                              | 14 mm                          |
|----------------------------------|--------------------------------|
| C:                               | G3/8"                          |
| F:                               | 24                             |
| F1:                              | 22                             |
| F2:                              | 13                             |
| H min:                           | 58                             |
| H max:                           | 65                             |
| J:                               | 27                             |
| L:                               | 37,5                           |
| Maximum working pressure in bar: | 10                             |
| Material seal ring:              | Galvanized steel with NBR seal |
| Material seal:                   | NBR                            |
| Material adjusting spindle:      | Brass nickel plated            |
| Material body:                   | Brass                          |
| Material gripping ring:          | Brass                          |
| Material locknut:                | Brass nickel plated            |
| Material union nut:              | Brass                          |
| max. temperature in °C:          | 70                             |
| RoHS compliant:                  | Yes                            |
| Weight in kg:                    | 0,219                          |

## **Dimensions**

| ~5              | L     |
|-----------------|-------|
| ØD:             | 14 mm |
| C:              | G3/8" |
| ØD:<br>C:<br>F: | 24    |
| F1:<br>F2:      | 22    |
|                 | 13    |
| H min:          | 58    |
| H max:          | 65    |
| J:              | 27    |
| L:              | 37,5  |