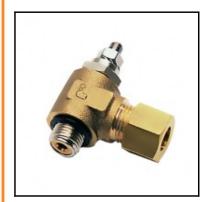

## Description

Metal regulators, Flow regulator, exhaust, made of metal with compression fitting, 14 mm - G3/8

- Non-return throttle valve, threaded, made of metal:
  with universal brass compression fitting, R-thread
  banjo with recessed screw for throttling exhaust air
- lock nut guaranteeing stability of adjustment
- reliable, precise and progressive adjustment
- strong construction for improved longevity
- treated brass body extremely resistant to external aggressions temperature, sparking, corrosion