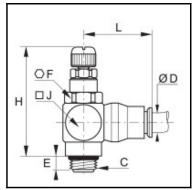

## **Details**

| ØD:                              | 12 mm               |
|----------------------------------|---------------------|
| C:                               | G1/2"               |
| E:                               | 8                   |
| F:                               | 23                  |
| H min:                           | 65                  |
| H max:                           | 77                  |
| J:                               | 14                  |
| L:                               | 36,5                |
| Maximum working pressure in bar: | 10                  |
| Material seal:                   | NBR                 |
| Material adjusting spindle:      | Brass nickel plated |
| Material body:                   | Brass nickel plated |
| Material locknut:                | Brass nickel plated |
| Material release button:         | Brass nickel plated |
| max. temperature in °C:          | 70                  |
| RoHS compliant:                  | Yes                 |
| Weight in kg:                    | 0,165               |

## **Dimensions**

| ØD:                   | 12 mm |
|-----------------------|-------|
| C:                    | G1/2" |
| ØD:<br>C:<br>E:<br>F: | 8     |
| F:                    | 23    |
| H min:                | 65    |
| H max:                | 77    |
| J:                    | 14    |
| L:                    | 36,5  |