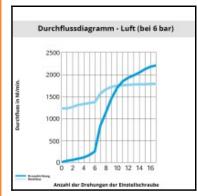

## Datasheet of 7680 12 21 Flow regulator







## Description

Metal regulators, Compacts regulator made of metal, 12 mm - G1/2

- Non-return throttle valve, threaded, made of metal: with push-in connection, customized for welding tongs
- external screw for throtteling exhaust air
- lock nut guaranteeing stability of adjustment
- reliable, precise and progressive adjustment
- strong construction for improved longevity
- treated brass body extremely resistant to external aggressions temperature, sparking, corrosion

## **Details**

| ØD:                              | 12 mm               |
|----------------------------------|---------------------|
| C:                               | G1/2"               |
| E:                               | 8                   |
| F:                               | 23                  |
| H min: