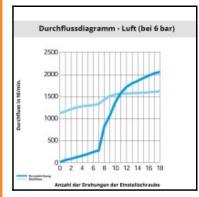

## Datasheet of 7680 10 17 Flow regulator







## Description

Metal regulators, Compacts regulator made of metal, 10 mm - G3/8

Non-return throttle valve, threaded, made of metal:

- with push-in connection, customized for welding tongs
- external screw for throtteling exhaust air
- lock nut guaranteeing stability of adjustment
- reliable, precise and progressive adjustment
- strong construction for improved longevity
- treated brass body extremely resistant to external aggressions temperature, sparking, corrosion

## **Details**

| ØD:                              | 10 mm               |
|----------------------------------|---------------------|
| C:                               | G3/8"               |
| E:                               | 7                   |
| F:                               | 20                  |
| H min: