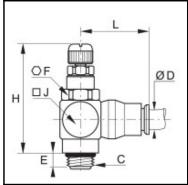

## **Details**

| ØD:                              | 10 mm               |
|----------------------------------|---------------------|
| C:                               | G3/8"               |
| E:                               | 7                   |
| F:                               | 20                  |
| H min:                           | 50                  |
| H max:                           | 60                  |
| J:                               | 11                  |
| L:                               | 34                  |
| Maximum working pressure in bar: | 10                  |
| Material seal:                   | NBR                 |
| Material adjusting spindle:      | Brass nickel plated |
| Material body:                   | Brass nickel plated |
| Material locknut:                | Brass nickel plated |
| Material release button:         | Brass nickel plated |
| max. temperature in °C:          | 70                  |
| RoHS compliant:                  | Yes                 |
| Weight in kg:                    | 0,133               |

## **Dimensions**

|        | 10 mm |
|--------|-------|
| C:     | G3/8" |
| E:     | 7     |
| F:     | 20    |
| H min: | 50    |
| H max: | 60    |
| J:     | 11    |
| L:     | 34    |