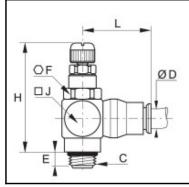

## Details

| ØD:                              | 8 mm                |
|----------------------------------|---------------------|
| C:                               | G1/4"               |
| E:                               | 8                   |
| F:                               | 17                  |
| H min:                           | 41                  |
| H max:                           | 47                  |
| J:                               | 9                   |
| L:                               | 27                  |
| Maximum working pressure in bar: | 10                  |
| Material seal:                   | NBR                 |
| Material adjusting spindle:      | Brass nickel plated |
| Material body:                   | Brass nickel plated |
| Material locknut:                | Brass nickel plated |
| Material release button:         | Brass nickel plated |
| max. temperature in °C:          | 70                  |
| RoHS compliant:                  | Yes                 |
| Weight in kg:                    | 0,076               |

## **Dimensions**

|        | 8 mm  |
|--------|-------|
| C:     | G1/4" |
| E:     | 8     |
| F:     | 17    |
| H min: | 41    |
| H max: | 47    |
| J:     | 9     |
| L:     | 27    |