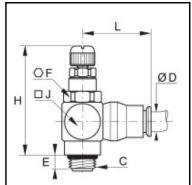

## Details

| ØD:                              | 8 mm                |
|----------------------------------|---------------------|
| C:                               | G1/8"               |
| E:                               | 5                   |
| F:                               | 13                  |
| H min:                           | 39                  |
| H max:                           | 44                  |
| J:                               | 7,5                 |
| L:                               | 24,5                |
| Maximum working pressure in bar: | 10                  |
| Material seal:                   | NBR                 |
| Material adjusting spindle:      | Brass nickel plated |
| Material body:                   | Brass nickel plated |
| Material locknut:                | Brass nickel plated |
| Material release button:         | Brass nickel plated |
| max. temperature in °C:          | 70                  |
| RoHS compliant:                  | Yes                 |
| Weight in kg:                    | 0,047               |

## Dimensions

| ØD:       | 8 mm  |
|-----------|-------|
| ØD:<br>C: | G1/8" |
| E:        | 5     |
| F:        | 13    |
| H min:    | 39    |
| H max:    | 44    |
| J:        | 7,5   |
| L:        | 24,5  |