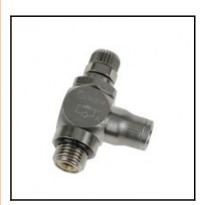

## Description

Metal regulators, Compacts regulator made of metal, 6 mm - G1/8

- Non-return throttle valve, threaded, made of metal: with push-in connection, customized for welding tongs
- external screw for throtteling exhaust air
- lock nut guaranteeing stability of adjustment
- reliable, precise and progressive adjustment
- strong construction for improved longevity
- treated brass body extremely resistant to external aggressions temperature, sparking, corrosion