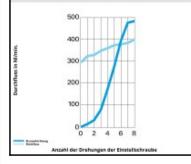

# Datasheet of 7680 06 10 Flow regulator







### Durchflussdiagramm - Luft (bei 6 bar)



## Description

Metal regulators, Compacts regulator made of metal, 6 mm - G1/8

- Non-return throttle valve, threaded, made of metal: with push-in connection, customized for welding tongs
- external screw for throtteling exhaust air
- lock nut guaranteeing stability of adjustment
- reliable, precise and progressive adjustment
- strong construction for improved longevity
- treated brass body extremely resistant to external aggressions temperature, sparking, corrosion

#### Details

| ØD:                              | 6 mm                |
|----------------------------------|---------------------|
| C:                               | G1/8"               |
| E:                               | 5                   |
| F:                               | 13                  |
| H min: