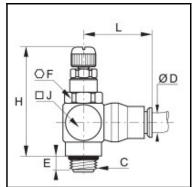

#### Details

| ØD:                              | 6 mm                |
|----------------------------------|---------------------|
| C:                               | G1/8"               |
| E:                               | 5                   |
| F:                               | 13                  |
| H min:                           | 39                  |
| H max:                           | 44                  |
| J:                               | 7,5                 |
| L:                               | 24,5                |
| Maximum working pressure in bar: | 10                  |
| Material seal:                   | NBR                 |
| Material adjusting spindle:      | Brass nickel plated |
| Material body:                   | Brass nickel plated |
| Material locknut:                | Brass nickel plated |
| Material release button:         | Brass nickel plated |
| max. temperature in °C:          | 70                  |
| RoHS compliant:                  | Yes                 |
| Weight in kg:                    | 0,045               |

## Dimensions

| ØD:       | 6 mm  |
|-----------|-------|
| ØD:<br>C: | G1/8" |
| E:        | 5     |
| F:        | 13    |
| H min:    | 39    |
| H max:    | 44    |
| J:        | 7,5   |
| L:        | 24,5  |