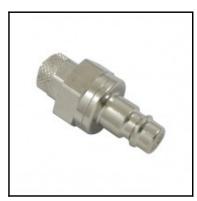

## Datasheet of 25SBKO06MPN Plug with hose nut

## Description

Plug double shut-off, with hose nut 4 x 6 mm, nominal diameter 7,4, <35 bar, brass nickel plated, seal NBR

Universal industrial coupling with standard European profile. Coupling system with single-hand operation. UltraFlo valve for optimum flow and low pressure drop. The series stands out for its robust design and long service life even with the harshest use.