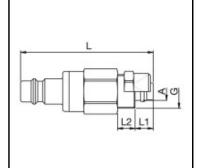

## Dimensions

| Connection A: | 4 x 6 mm |
|---------------|----------|
| G mm:         | M 10 x 1 |
| L mm:         | 47       |
| L1 mm:        | 7        |
| L2 mm:        | 6        |
| SW mm:        | 21       |