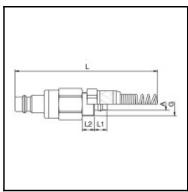

## **Dimensions**

| Connection A: | 9 x 12 mm |
|---------------|-----------|
| G mm:         | M 16 x 1  |
| L mm:         | 150       |
| L1 mm:        | 8,5       |
| L2 mm:        | 8,5       |
| SW mm:        | 19        |