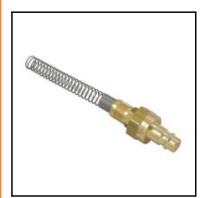

## Description

Plug double shut-off, with hose nut and spring guard 9 x 12 mm, nominal diameter 7,4, <35 bar, brass, seal NRR

Universal industrial coupling with standard European profile. Coupling system with single-hand operation. UltraFlo valve for optimum flow and low pressure drop. The series stands out for its robust design and long service life even with the harshest use.