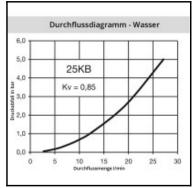

## **Details**

| Series:                                   | 25                                                                                                                               |
|-------------------------------------------|----------------------------------------------------------------------------------------------------------------------------------|
| Series long:                              | 25SB                                                                                                                             |
| Bore in mm:                               | 7,4                                                                                                                              |
| Bore area in mm²:                         | 42                                                                                                                               |
| Bore area in min .                        | One-hand operation. Robust structure. UltraFlo valve.                                                                            |
| Advantages:                               | The collar design minimises damage to the valve body.                                                                            |
| Working pressure:                         | 35 bar maximum static working pressure with safety factor 4 to 1.                                                                |
| Working temperature:                      | -20°C up to +100°C (NBR) -40°C up to +120/150°C (EPDM) -15°C up to +200°C (FKM) 0°C up to +316°C (FFKM) depending on the medium. |
| Shut-Off:                                 | Plug Double Shut-Off                                                                                                             |
| Connection:                               | Tube nut with spring guard 9 x 12 mm                                                                                             |
| Connection description:                   | Tube nut with spring guard 9 x 12 mm                                                                                             |
| Connection type:                          | Connection nut                                                                                                                   |
| Material:                                 | Brass                                                                                                                            |
| Material description:                     | Brass CuZn39Pb3 2.0401 (except sleeve)                                                                                           |
| Seal description:                         | Nitrite-butadiene rubber                                                                                                         |
| Surface:                                  | blank finish                                                                                                                     |
| Material connection:                      | Brass                                                                                                                            |
| Material valve:                           | Brass                                                                                                                            |
| Material spring snap ring:                | stainless steel AISI 301                                                                                                         |
| Material seal:                            | Perbunan®                                                                                                                        |
| Weight in kg:                             | 0,099                                                                                                                            |
| Self-venting coupling:                    | No                                                                                                                               |
| Safety locking system:                    | No                                                                                                                               |
| Single-hand operation:                    | Yes                                                                                                                              |
| Two-hand operation:                       | No                                                                                                                               |
| Ball locking:                             | No                                                                                                                               |
| Pin lock:                                 | No                                                                                                                               |
| Ultra-FLO-valve:                          | No                                                                                                                               |
| Vacuum suitable:                          | No                                                                                                                               |
| Water-resistant:                          | Yes                                                                                                                              |
| Flat-sealing:                             | No                                                                                                                               |
| Suitable breath / respiratory protection: | No                                                                                                                               |
| Pressure eliminator:                      | No                                                                                                                               |
| Hydraulics:                               | No                                                                                                                               |
| Pneumatics:                               | Yes                                                                                                                              |
| Standard product:                         | No                                                                                                                               |
| Mould coupling:                           | No                                                                                                                               |