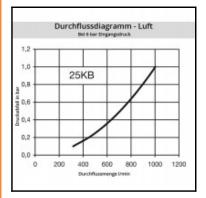

## **Details**

| Series:                                   | 25                                                                                                                               |
|-------------------------------------------|----------------------------------------------------------------------------------------------------------------------------------|
| Series long:                              | 25SB                                                                                                                             |
| Bore in mm:                               | 7,4                                                                                                                              |
| Bore area in mm²:                         | 42                                                                                                                               |
| Bore area in min .                        | One-hand operation. Robust structure. UltraFlo valve.                                                                            |
| Advantages:                               | The collar design minimises damage to the valve body.                                                                            |
| Working pressure:                         | 35 bar maximum static working pressure with safety factor 4 to 1.                                                                |
| Working temperature:                      | -20°C up to +100°C (NBR) -40°C up to +120/150°C (EPDM) -15°C up to +200°C (FKM) 0°C up to +316°C (FFKM) depending on the medium. |
| Shut-Off:                                 | Plug Double Shut-Off                                                                                                             |
| Connection:                               | Tube nut with spring guard 9 x 12 mm                                                                                             |
| Connection description:                   | Tube nut with spring guard 9 x 12 mm                                                                                             |
| Connection type:                          | Connection nut                                                                                                                   |
| Material:                                 | Brass                                                                                                                            |
| Material description:                     | Brass CuZn39Pb3 2.0401 (except sleeve)                                                                                           |
| Seal description:                         | Nitrite-butadiene rubber                                                                                                         |
| Surface:                                  | blank finish                                                                                                                     |
| Material connection:                      | Brass                                                                                                                            |
| Material valve:                           | Brass                                                                                                                            |
| Material spring snap ring:                | stainless steel AISI 301                                                                                                         |
| Material seal:                            | Perbunan®                                                                                                                        |
| Weight in kg:                             | 0,099                                                                                                                            |
| Self-venting coupling:                    | No                                                                                                                               |
| Safety locking system:                    | No                                                                                                                               |
| Single-hand operation:                    | Yes                                                                                                                              |
| Two-hand operation:                       | No                                                                                                                               |
| Ball locking:                             | No                                                                                                                               |
| Pin lock:                                 | No                                                                                                                               |
| Ultra-FLO-valve:                          | No                                                                                                                               |
| Vacuum suitable:                          | No                                                                                                                               |
| Water-resistant:                          | Yes                                                                                                                              |
| Flat-sealing:                             | No                                                                                                                               |
| Suitable breath / respiratory protection: | No                                                                                                                               |
| Pressure eliminator:                      | No                                                                                                                               |
| Hydraulics:                               | No                                                                                                                               |
| Pneumatics:                               | Yes                                                                                                                              |
| Standard product:                         | No                                                                                                                               |
| Mould coupling:                           | No                                                                                                                               |