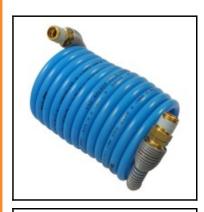

## Description

PA-coiled hose blue with svivelling thread male thread R 1/4, RECTULASTIC,  $4.8 \times 6.3 \text{ mm}$ 

RECTULASTIC hoses from Nycoil for safer, more efficient air power transmission.

## Details

| Series:                 | RECTULASTIC                                                                                                                                                                                                                                                                                                                                                                                                                 |
|-------------------------|-----------------------------------------------------------------------------------------------------------------------------------------------------------------------------------------------------------------------------------------------------------------------------------------------------------------------------------------------------------------------------------------------------------------------------|
| Colour:                 | blue                                                                                                                                                                                                                                                                                                                                                                                                                        |
| Material:               | Nylon 12 (PA)                                                                                                                                                                                                                                                                                                                                                                                                               |
| Working temperature:    | -20°C up to +70°C                                                                                                                                                                                                                                                                                                                                                                                                           |
| Working pressure:       | see chart                                                                                                                                                                                                                                                                                                                                                                                                                   |
| Hose outlet:            | radial                                                                                                                                                                                                                                                                                                                                                                                                                      |
| Additional information: | Coiled hoses completely assembled with swivel fittings and spring guard                                                                                                                                                                                                                                                                                                                                                     |
| Special feature:        | with svivelling thread                                                                                                                                                                                                                                                                                                                                                                                                      |
| Advantages:             | - quick assembly possible - straight hoses ideal for<br>Push-In-System - light weight - low pressure drop -<br>dfferent colors for identification - good storage possibility<br>due to box packing (straight hoses) - high abrasion<br>resistance - self-retracting. Coiled Hose automatically<br>recoils to a fraction of its working length - small bending<br>diameter - resistant to oil, gasoline, grease and abrasion |
| Physical properties:    | - light weight (specific weight 9x lower as copper) _x000D wide temperature range _x000D high resistance against moisture _x000D saltwater insensitive _x000D long service time                                                                                                                                                                                                                                             |
| Mechanical properties:  | - high vibration prevention _x000D perfect abrasion resistance _x000D high compression characteristics _x000D low flow reduction for all kind of media _x000D precise tolerances _x000D constant solidity                                                                                                                                                                                                                   |
| Medium suitability:     | - compressed air - lubrication grease/oil - gasoline - hydraulic - vacuum - chemicals (on request) - foodstuff (on request)                                                                                                                                                                                                                                                                                                 |
| Weight in kg:           | 0.39                                                                                                                                                                                                                                                                                                                                                                                                                        |

## **Dimensions**

| Inner diameter:            | 4,8 mm             |
|----------------------------|--------------------|
| Connection 1:              | Male thread R 1/4" |
| Connection 2:              | Male thread R 1/4" |
| Max. working length in m:  | 15,0               |
| Hose Inner diameter in mm: | 4,8                |
| Outer diameter in mm:      | 6,3                |
| Wall thickness in mm:      | 0,75               |
| Outer coil diameter in mm: | 75                 |
| Number of turns:           | 90                 |