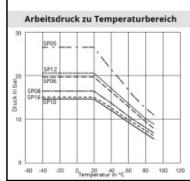

## Details

| Series:                 | RECTULASTIC                                                                                                                                                                                                                                                                                                                                                                                                                 |
|-------------------------|-----------------------------------------------------------------------------------------------------------------------------------------------------------------------------------------------------------------------------------------------------------------------------------------------------------------------------------------------------------------------------------------------------------------------------|
| Colour:                 | blue                                                                                                                                                                                                                                                                                                                                                                                                                        |
| Material:               | Nylon 12 (PA)                                                                                                                                                                                                                                                                                                                                                                                                               |
| Working temperature:    | -20°C up to +70°C                                                                                                                                                                                                                                                                                                                                                                                                           |
| Working pressure:       | see chart                                                                                                                                                                                                                                                                                                                                                                                                                   |
| Hose outlet:            | radial                                                                                                                                                                                                                                                                                                                                                                                                                      |
| Additional information: | Coiled hoses completely assembled with swivel fittings and spring guard                                                                                                                                                                                                                                                                                                                                                     |
| Special feature:        | with svivelling thread                                                                                                                                                                                                                                                                                                                                                                                                      |
| Advantages:             | - quick assembly possible - straight hoses ideal for<br>Push-In-System - light weight - low pressure drop -<br>dfferent colors for identification - good storage possibility<br>due to box packing (straight hoses) - high abrasion<br>resistance - self-retracting. Coiled Hose automatically<br>recoils to a fraction of its working length - small bending<br>diameter - resistant to oil, gasoline, grease and abrasion |
| Physical properties:    | - light weight (specific weight 9x lower as copper) _x000D wide temperature range _x000D high resistance against moisture _x000D saltwater insensitive _x000D long service time                                                                                                                                                                                                                                             |
| Mechanical properties:  | - high vibration prevention _x000D perfect abrasion resistance _x000D high compression characteristics _x000D low flow reduction for all kind of media _x000D precise tolerances _x000D constant solidity                                                                                                                                                                                                                   |
| Medium suitability:     | - compressed air - lubrication grease/oil - gasoline - hydraulic - vacuum - chemicals (on request) - foodstuff (on request)                                                                                                                                                                                                                                                                                                 |
| Weight in kg:           | 0.39                                                                                                                                                                                                                                                                                                                                                                                                                        |