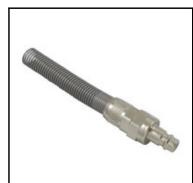

## Description

Plug double shut-off, with hose nut and spring guard 9 x 12 mm, nominal diameter 7,4, <35 bar, brass nickel plated, seal NBR

Universal industrial coupling with standard European profile. Coupling system with single-hand operation. UltraFlo valve for optimum flow and low pressure drop. The series stands out for its robust design and long service life even with the harshest use.

## Details

| Series:                                   | 25                                                                                                                                     |
|-------------------------------------------|----------------------------------------------------------------------------------------------------------------------------------------|
| Series long:                              | 25SB                                                                                                                                   |
| Bore in mm:                               | 7,4                                                                                                                                    |
| Bore area in mm²:                         | 42                                                                                                                                     |
| Advantages:                               | One-hand operation. Robust structure. UltraFlo valve.<br>The collar design minimises damage to the valve body.                         |
| Working pressure:                         | 35 bar maximum static working pressure with safety<br>factor 4 to 1.                                                                   |
| Working temperature:                      | -20°C up to +100°C (NBR) -40°C up to +120/150°C<br>(EPDM) -15°C up to +200°C (FKM) 0°C up to +316°C<br>(FFKM) depending on the medium. |
| Shut-Off:                                 | Plug Double Shut-Off                                                                                                                   |
| Connection:                               | Tube nut with spring guard 9 x 12 mm                                                                                                   |
| Connection description:                   | Tube nut with spring guard 9 x 12 mm                                                                                                   |
| Connection type:                          | Connection nut                                                                                                                         |
| Material:                                 | Brass nickel plated                                                                                                                    |
| Material description:                     | Brass CuZn39Pb3 2.0401 (except sleeve)                                                                                                 |
| Seal description:                         | Nitrite-butadiene rubber                                                                                                               |
| Surface:                                  | nickel plated                                                                                                                          |
| Material connection:                      | Brass nickel plated                                                                                                                    |
| Material valve:                           | Brass                                                                                                                                  |
| Material spring snap ring:                | stainless steel AISI 301                                                                                                               |
| Material seal:                            | Perbunan®                                                                                                                              |
| Weight in kg:                             | 0,0996                                                                                                                                 |
| Self-venting coupling:                    | No                                                                                                                                     |
| Safety locking system:                    | No                                                                                                                                     |
| Single-hand operation:                    | Yes                                                                                                                                    |
| Two-hand operation:                       | No                                                                                                                                     |
| Ball locking:                             | No                                                                                                                                     |
| Pin lock:                                 | No                                                                                                                                     |
| Ultra-FLO-valve:                          | No                                                                                                                                     |
| Vacuum suitable:                          | No                                                                                                                                     |
| Water-resistant:                          | Yes                                                                                                                                    |
| Flat-sealing:                             | No                                                                                                                                     |
| Suitable breath / respiratory protection: | No                                                                                                                                     |
| Pressure eliminator:                      | No                                                                                                                                     |
| Hydraulics:                               | No                                                                                                                                     |
| Pneumatics:                               | Yes                                                                                                                                    |
| Standard product:                         | No                                                                                                                                     |
| Mould coupling:                           | No                                                                                                                                     |