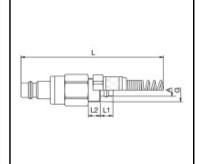

## Dimensions

| Connection A: | 9 x 12 mm |
|---------------|-----------|
| G mm:         | M 16 x 1  |
| L mm:         | 150       |
| L1 mm:        | 8,5       |
| L2 mm:        | 8,5       |
| SW mm:        | 19        |