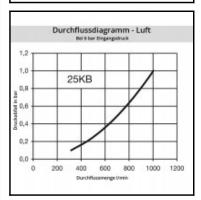

## Details

| Series:                                   | 25                                                                                                                                     |
|-------------------------------------------|----------------------------------------------------------------------------------------------------------------------------------------|
| Series long:                              | 25SB                                                                                                                                   |
| Bore in mm:                               | 7,4                                                                                                                                    |
| Bore area in mm²:                         | 42                                                                                                                                     |
| Advantages:                               | One-hand operation. Robust structure. UltraFlo valve.<br>The collar design minimises damage to the valve body.                         |
| Working pressure:                         | 35 bar maximum static working pressure with safety<br>factor 4 to 1.                                                                   |
| Working temperature:                      | -20°C up to +100°C (NBR) -40°C up to +120/150°C<br>(EPDM) -15°C up to +200°C (FKM) 0°C up to +316°C<br>(FFKM) depending on the medium. |
| Shut-Off:                                 | Plug Double Shut-Off                                                                                                                   |
| Connection:                               | Tube nut with spring guard 9 x 12 mm                                                                                                   |
| Connection description:                   | Tube nut with spring guard 9 x 12 mm                                                                                                   |
| Connection type:                          | Connection nut                                                                                                                         |
| Material:                                 | Brass nickel plated                                                                                                                    |
| Material description:                     | Brass CuZn39Pb3 2.0401 (except sleeve)                                                                                                 |
| Seal description:                         | Nitrite-butadiene rubber                                                                                                               |
| Surface:                                  | nickel plated                                                                                                                          |
| Material connection:                      | Brass nickel plated                                                                                                                    |
| Material valve:                           | Brass                                                                                                                                  |
| Material spring snap ring:                | stainless steel AISI 301                                                                                                               |
| Material seal:                            | Perbunan®                                                                                                                              |
| Weight in kg:                             | 0,0996                                                                                                                                 |
| Self-venting coupling:                    | No                                                                                                                                     |
| Safety locking system:                    | No                                                                                                                                     |
| Single-hand operation:                    | Yes                                                                                                                                    |
| Two-hand operation:                       | No                                                                                                                                     |
| Ball locking:                             | No                                                                                                                                     |
| Pin lock:                                 | No                                                                                                                                     |
| Ultra-FLO-valve:                          | No                                                                                                                                     |
| Vacuum suitable:                          | No                                                                                                                                     |
| Water-resistant:                          | Yes                                                                                                                                    |
| Flat-sealing:                             | No                                                                                                                                     |
| Suitable breath / respiratory protection: | No                                                                                                                                     |
| Pressure eliminator:                      | No                                                                                                                                     |
| Hydraulics:                               | No                                                                                                                                     |
| Pneumatics:                               | Yes                                                                                                                                    |
| Standard product:                         | No                                                                                                                                     |
| Mould coupling:                           | No                                                                                                                                     |