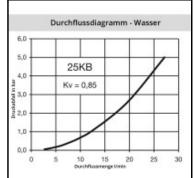

## Details

| Series:                                   | 25                                                                                                                                     |
|-------------------------------------------|----------------------------------------------------------------------------------------------------------------------------------------|
| Series long:                              | 25SB                                                                                                                                   |
| Bore in mm:                               | 7,4                                                                                                                                    |
| Bore area in mm²:                         | 42                                                                                                                                     |
| Advantages:                               | One-hand operation. Robust structure. UltraFlo valve.<br>The collar design minimises damage to the valve body.                         |
| Working pressure:                         | 35 bar maximum static working pressure with safety<br>factor 4 to 1.                                                                   |
| Working temperature:                      | -20°C up to +100°C (NBR) -40°C up to +120/150°C<br>(EPDM) -15°C up to +200°C (FKM) 0°C up to +316°C<br>(FFKM) depending on the medium. |
| Shut-Off:                                 | Plug Double Shut-Off                                                                                                                   |
| Connection:                               | Tube nut with spring guard 9 x 12 mm                                                                                                   |
| Connection description:                   | Tube nut with spring guard 9 x 12 mm                                                                                                   |
| Connection type:                          | Connection nut                                                                                                                         |
| Material:                                 | Brass nickel plated                                                                                                                    |
| Material description:                     | Brass CuZn39Pb3 2.0401 (except sleeve)                                                                                                 |
| Seal description:                         | Nitrite-butadiene rubber                                                                                                               |
| Surface:                                  | nickel plated                                                                                                                          |
| Material connection:                      | Brass nickel plated                                                                                                                    |
| Material valve:                           | Brass                                                                                                                                  |
| Material spring snap ring:                | stainless steel AISI 301                                                                                                               |
| Material seal:                            | Perbunan®                                                                                                                              |
| Weight in kg:                             | 0,0996                                                                                                                                 |
| Self-venting coupling:                    | No                                                                                                                                     |
| Safety locking system:                    | No                                                                                                                                     |
| Single-hand operation:                    | Yes                                                                                                                                    |
| Two-hand operation:                       | No                                                                                                                                     |
| Ball locking:                             | No                                                                                                                                     |
| Pin lock:                                 | No                                                                                                                                     |
| Ultra-FLO-valve:                          | No                                                                                                                                     |
| Vacuum suitable:                          | No                                                                                                                                     |
| Water-resistant:                          | Yes                                                                                                                                    |
| Flat-sealing:                             | No                                                                                                                                     |
| Suitable breath / respiratory protection: | No                                                                                                                                     |
| Pressure eliminator:                      | No                                                                                                                                     |
| Hydraulics:                               | No                                                                                                                                     |
| Pneumatics:                               | Yes                                                                                                                                    |
| Standard product:                         | No                                                                                                                                     |
| Mould coupling:                           | No                                                                                                                                     |