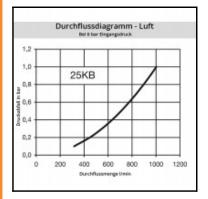

#### **Details**

| Series:                                   | 25                                                                                                                               |
|-------------------------------------------|----------------------------------------------------------------------------------------------------------------------------------|
| Series long:                              | 25SB                                                                                                                             |
| Bore in mm:                               | 7,4                                                                                                                              |
| Bore area in mm²:                         | 42                                                                                                                               |
|                                           | One-hand operation. Robust structure. UltraFlo valve.                                                                            |
| Advantages:                               | The collar design minimises damage to the valve body.                                                                            |
| Working pressure:                         | 35 bar maximum static working pressure with safety factor 4 to 1.                                                                |
| Working temperature:                      | -20°C up to +100°C (NBR) -40°C up to +120/150°C (EPDM) -15°C up to +200°C (FKM) 0°C up to +316°C (FFKM) depending on the medium. |
| Shut-Off:                                 | Plug Double Shut-Off                                                                                                             |
| Connection:                               | Tube nut with spring guard 8 x 10 mm                                                                                             |
| Connection description:                   | Tube nut with spring guard 8 x 10 mm                                                                                             |
| Connection type:                          | Connection nut                                                                                                                   |
| Material:                                 | Brass nickel plated                                                                                                              |
| Material description:                     | Brass CuZn39Pb3 2.0401 (except sleeve)                                                                                           |
| Seal description:                         | Nitrite-butadiene rubber                                                                                                         |
| Surface:                                  | nickel plated                                                                                                                    |
| Material connection:                      | Brass nickel plated                                                                                                              |
| Material valve:                           | Brass                                                                                                                            |
| Material spring snap ring:                | stainless steel AISI 301                                                                                                         |
| Material seal:                            | Perbunan®                                                                                                                        |
| Weight in kg:                             | 0,0979                                                                                                                           |
| Self-venting coupling:                    | No                                                                                                                               |
| Safety locking system:                    | No                                                                                                                               |
| Single-hand operation:                    | Yes                                                                                                                              |
| Two-hand operation:                       | No                                                                                                                               |
| Ball locking:                             | No                                                                                                                               |
| Pin lock:                                 | No                                                                                                                               |
| Ultra-FLO-valve:                          | No                                                                                                                               |
| Vacuum suitable:                          | No                                                                                                                               |
| Water-resistant:                          | Yes                                                                                                                              |
| Flat-sealing:                             | No                                                                                                                               |
| Suitable breath / respiratory protection: | No                                                                                                                               |
| Pressure eliminator:                      | No                                                                                                                               |
| Hydraulics:                               | No                                                                                                                               |
| Pneumatics:                               | Yes                                                                                                                              |
| Standard product:                         | No                                                                                                                               |
| Mould coupling:                           | No                                                                                                                               |