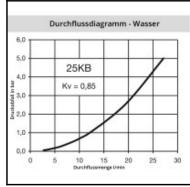

#### **Details**

| Series:                                   | 25                                                                                                                               |
|-------------------------------------------|----------------------------------------------------------------------------------------------------------------------------------|
| Series long:                              | 25SB                                                                                                                             |
| Bore in mm:                               | 7,4                                                                                                                              |
| Bore area in mm²:                         | 42                                                                                                                               |
|                                           | One-hand operation. Robust structure. UltraFlo valve.                                                                            |
| Advantages:                               | The collar design minimises damage to the valve body.                                                                            |
| Working pressure:                         | 35 bar maximum static working pressure with safety factor 4 to 1.                                                                |
| Working temperature:                      | -20°C up to +100°C (NBR) -40°C up to +120/150°C (EPDM) -15°C up to +200°C (FKM) 0°C up to +316°C (FFKM) depending on the medium. |
| Shut-Off:                                 | Plug Double Shut-Off                                                                                                             |
| Connection:                               | Tube nut with spring guard 8 x 10 mm                                                                                             |
| Connection description:                   | Tube nut with spring guard 8 x 10 mm                                                                                             |
| Connection type:                          | Connection nut                                                                                                                   |
| Material:                                 | Brass nickel plated                                                                                                              |
| Material description:                     | Brass CuZn39Pb3 2.0401 (except sleeve)                                                                                           |
| Seal description:                         | Nitrite-butadiene rubber                                                                                                         |
| Surface:                                  | nickel plated                                                                                                                    |
| Material connection:                      | Brass nickel plated                                                                                                              |
| Material valve:                           | Brass                                                                                                                            |
| Material spring snap ring:                | stainless steel AISI 301                                                                                                         |
| Material seal:                            | Perbunan®                                                                                                                        |
| Weight in kg:                             | 0,0979                                                                                                                           |
| Self-venting coupling:                    | No                                                                                                                               |
| Safety locking system:                    | No                                                                                                                               |
| Single-hand operation:                    | Yes                                                                                                                              |
| Two-hand operation:                       | No                                                                                                                               |
| Ball locking:                             | No                                                                                                                               |
| Pin lock:                                 | No                                                                                                                               |
| Ultra-FLO-valve:                          | No                                                                                                                               |
| Vacuum suitable:                          | No                                                                                                                               |
| Water-resistant:                          | Yes                                                                                                                              |
| Flat-sealing:                             | No                                                                                                                               |
| Suitable breath / respiratory protection: | No                                                                                                                               |
| Pressure eliminator:                      | No                                                                                                                               |
| Hydraulics:                               | No                                                                                                                               |
| Pneumatics:                               | Yes                                                                                                                              |
| Standard product:                         | No                                                                                                                               |
| Mould coupling:                           | No                                                                                                                               |