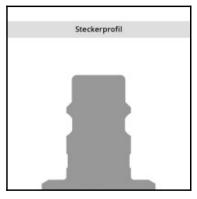

### Description

Plug double shut-off, with hose nut and spring guard 8 x 10 mm, nominal diameter 7,4, <35 bar, brass nickel plated, seal NBR

Universal industrial coupling with standard European profile. Coupling system with single-hand operation. UltraFlo valve for optimum flow and low pressure drop. The series stands out for its robust design and long service life even with the harshest use.