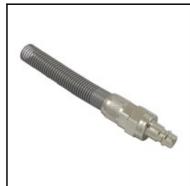

### Description

Plug double shut-off, with hose nut and spring guard 8 x 10 mm, nominal diameter 7,4, <35 bar, brass nickel plated, seal NBR

Universal industrial coupling with standard European profile. Coupling system with single-hand operation. UltraFlo valve for optimum flow and low pressure drop. The series stands out for its robust design and long service life even with the harshest use.

## Dimensions

| Connection A: | 8 x 10 mm |
|---------------|-----------|
| G mm:         | M 16 x 1  |
| L mm:         | 145       |
| L1 mm:        | 8,5       |
| L2 mm:        | 8,5       |
| SW mm:        | 19        |