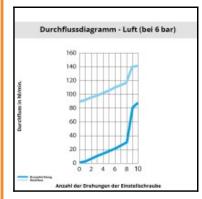

# Datasheet of 7640 06 19 Flow regulator





## Description

Polymer flow regulators, Miniature-Flow regulator, exhaust, made of polymer, 6 mm - M5x0,8

- Non-return throttle valve, threaded, made of plastic: swivel outlet banjo with external screw and push-in connection, G- or metric thread
- external screw for throtteling exhaust air
- reliable, precise and progressive adjustment
- lock nut guaranteeing stability of adjustment
- perfectly suited to solve the most difficult connection issues thanks to its orientability
- perfectly adapted to solve the most difficult connection issues thanks to its orientability and small size

#### **Details**

| ØD:                              | 6 mm                |
|----------------------------------|---------------------|
| C:                               | M5x0,8              |
| F: