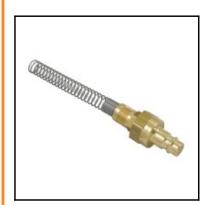

## Description

Plug double shut-off, with hose nut and spring guard 6 x 8 mm, nominal diameter 7,4, <35 bar, brass, seal NRR

Universal industrial coupling with standard European profile. Coupling system with single-hand operation. UltraFlo valve for optimum flow and low pressure drop. The series stands out for its robust design and long service life even with the harshest use.