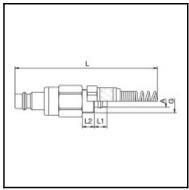

## Dimensions

| Connection A: | 6 x 8 mm |
|---------------|----------|
| G mm:         | M 12 x 1 |
| L mm:         | 135      |
| L1 mm:        | 7        |
| L2 mm:        | 6        |
| SW mm:        | 19       |