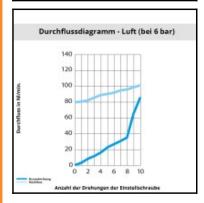

# Datasheet of 7631 04 00 Flow regulator



# ØD ØD



# Description

Polymer flow regulators, Miniature-plug-in flow regulator, supply, 4 mm - 4 mm

Plug-in non-return throttle valve, threaded:
- Miniature with push-in connection

- external screw for throtteling supply air
- reliable, precise and progressive adjustment
- lock nut guaranteeing stability of adjustment
- very easy to install in adapted cavity type cartridges
- perfectly adapted to small dimensions due their compactness

## Details

| ØD:                              | 4 mm                |
|----------------------------------|---------------------|
| F:                               | 6                   |
| G:                               | 9                   |
| H min:                           | 25,5                |
| H max:                           | 28