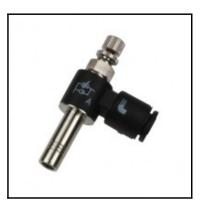

## Description

Polymer flow regulators, Miniature-Plug-in flow regulator, exhaust,, 4 mm - 4 mm

- Plug-in non-return throttle valve, threaded: Miniature with push-in connection
- external screw for throtteling exhaust air
- reliable, precise and progressive adjustment
- lock nut guaranteeing stability of adjustment - very easy to install in adapted cavity type cartridges
- perfectly adapted to small dimensions due their compactness