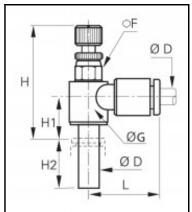

## Details

| ØD:                              | 4 mm                |
|----------------------------------|---------------------|
| F:                               | 6                   |
| G:                               | 9                   |
| H min:                           | 25,5                |
| H max:                           | 28                  |
| H1:                              | 9,5                 |
| H2:                              | 15,5                |
| L:                               | 17                  |
| Maximum working pressure in bar: | 10                  |
| Material seal:                   | NBR                 |
| Material spigot:                 | Brass nickel plated |
| Material adjusting spindle:      | Brass nickel plated |
| Material body:                   | Engineered polymer  |
| Material locknut:                | Brass nickel plated |
| Material toothed washer:         | Stainless steel     |
| max. temperature in °C:          | 70                  |
| RoHS compliant:                  | Yes                 |
| Weight in kg:                    | 0,007               |

## Dimensions

| ØD:    | 4 mm |
|--------|------|
| F:     | 6    |
| G:     | 9    |
| H min: | 25,5 |
| H max: | 28   |
| H1:    | 9,5  |
| H2:    | 15,5 |
| L:     | 17   |