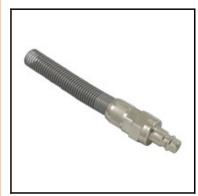

### Description

Plug double shut-off, with hose nut and spring guard 6 x 8 mm, nominal diameter 7,4, <35 bar, brass nickel plated, seal NBR

Universal industrial coupling with standard European profile. Coupling system with single-hand operation. UltraFlo valve for optimum flow and low pressure drop. The series stands out for its robust design and long service life even with the harshest use.

## Dimensions

| Connection A: | 6 x 8 mm |
|---------------|----------|
| G mm:         | M 12 x 1 |
| L mm:         | 135      |
| L1 mm:        | 7        |
| L2 mm:        | 6        |
| SW mm:        | 19       |