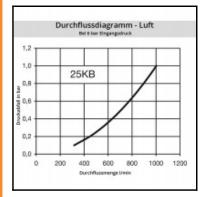

# Datasheet of 25SBKK08MPN Plug with hose nut and spring guard U S T R I E









### Description

Plug double shut-off, with hose nut and spring guard 6 x 8 mm, nominal diameter 7,4, <35 bar, brass nickel plated, seal NBR

Universal industrial coupling with standard European profile. Coupling system with single-hand operation. UltraFlo valve for optimum flow and low pressure drop. The series stands out for its robust design and long service life even with the harshest use.

#### **Details**

| Series:                                   | 25                                                                                                                               |
|-------------------------------------------|----------------------------------------------------------------------------------------------------------------------------------|
| Series long: