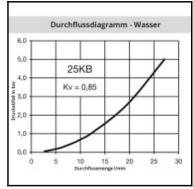

# Datasheet of 25SBKK08MPN Plug with hose nut and spring guard U S T R I E









### Description

Plug double shut-off, with hose nut and spring guard 6 x 8 mm, nominal diameter 7,4, <35 bar, brass nickel plated, seal NBR

Universal industrial coupling with standard European profile. Coupling system with single-hand operation. UltraFlo valve for optimum flow and low pressure drop. The series stands out for its robust design and long service life even with the harshest use.

#### **Details**

| Series:                                   | 25                                                                                                                               |
|-------------------------------------------|----------------------------------------------------------------------------------------------------------------------------------|
| Series long: