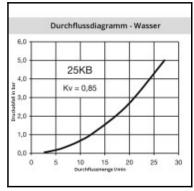

# Datasheet of 25SBKK06MPX Plug with hose nut and spring guard U S T R I E



# 1211







### Description

Plug double shut-off, with hose nut and spring guard 4 x 6 mm, nominal diameter 7,4, <35 bar, brass, seal NBR

Universal industrial coupling with standard European profile. Coupling system with single-hand operation. UltraFlo valve for optimum flow and low pressure drop. The series stands out for its robust design and long service life even with the harshest use.

### **Details**

| Series:                                   | 25                                                                                                                               |
|-------------------------------------------|----------------------------------------------------------------------------------------------------------------------------------|
| Series long: