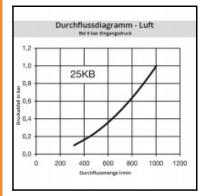

# Datasheet of 25SBKK06MPX Plug with hose nut and spring guard U S T R I E



# 1211







### Description

Plug double shut-off, with hose nut and spring guard 4 x 6 mm, nominal diameter 7,4, <35 bar, brass, seal NBR

Universal industrial coupling with standard European profile. Coupling system with single-hand operation. UltraFlo valve for optimum flow and low pressure drop. The series stands out for its robust design and long service life even with the harshest use.

### **Details**

| Series:                                   | 25                                                                                                                               |
|-------------------------------------------|----------------------------------------------------------------------------------------------------------------------------------|
| Series long: