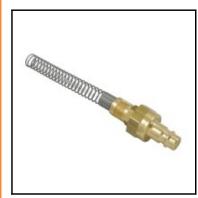

### Description

Plug double shut-off, with hose nut and spring guard 4 x 6 mm, nominal diameter 7,4, <35 bar, brass, seal NBR

Universal industrial coupling with standard European profile. Coupling system with single-hand operation. UltraFlo valve for optimum flow and low pressure drop. The series stands out for its robust design and long service life even with the harshest use.

## Dimensions

| Connection A: | 4 x 6 mm |
|---------------|----------|
| G mm:         | M 10 x 1 |
| L mm:         | 120      |
| L1 mm:        | 7        |
| L2 mm:        | 6        |
| SW mm:        | 19       |