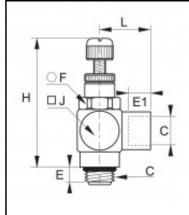

## Details

| C:                               | M5x0,8              |
|----------------------------------|---------------------|
| E:                               | 4                   |
| E1:                              | 4                   |
| F:                               | 8                   |
| H min:                           | 24                  |
| H max:                           | 29                  |
| J:                               | 10                  |
| L:                               | 11                  |
| Maximum working pressure in bar: | 10                  |
| Material seal:                   | NBR                 |
| Material adjusting spindle:      | Brass nickel plated |
| Material body:                   | Brass nickel plated |
| Material locknut:                | Brass nickel plated |
| max. temperature in °C:          | 70                  |
| RoHS compliant:                  | Yes                 |
| Weight in kg:                    | 0,012               |

## **Dimensions**

| C:<br>E: | M5x0,8 |
|----------|--------|
|          | 4      |
| E1:      | 4      |
| F:       | 8      |
| H min:   | 24     |
| H max:   | 29     |
| J:       | 10     |
| L:       | 11     |