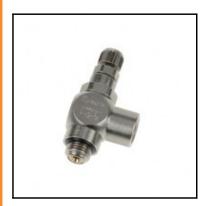

## Description

Metal regulators, Miniature-Flow regulator, exhaust, made of metal, M5x0,8 - M5x0,8

Non-return throttle valve, threaded, made of metal: - with female thread, G-thread

- external screw for throtteling exhaust air
- lock nut guaranteeing stability of adjustment
- reliable, precise and progressive adjustment
- strong construction for improved longevity
- treated brass body extremely resistant to external aggressions temperature, sparking, corrosion