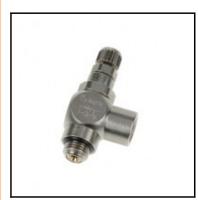

## Description

Metal regulators, Miniature-Flow regulator, exhaust, made of metal, G1/8 - G1/8

Non-return throttle valve, threaded, made of metal: - with female thread, G-thread

- external screw for throtteling exhaust air
- lock nut guaranteeing stability of adjustment
- reliable, precise and progressive adjustment
- strong construction for improved longevity
- treated brass body extremely resistant to external aggressions temperature, sparking, corrosion