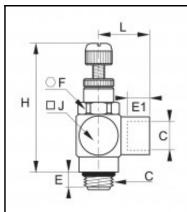

## Details

| C:                               | G1/8"               |
|----------------------------------|---------------------|
| E:                               | 5                   |
| E1:                              | 8                   |
| F:                               | 13                  |
| H min:                           | 39                  |
| H max:                           | 44                  |
| J:                               | 15                  |
| L:                               | 17                  |
| Maximum working pressure in bar: | 10                  |
| Material seal:                   | NBR                 |
| Material adjusting spindle:      | Brass nickel plated |
| Material body:                   | Brass nickel plated |
| Material locknut:                | Brass nickel plated |
| max. temperature in °C:          | 70                  |
| RoHS compliant:                  | Yes                 |
| Weight in kg:                    | 0,044               |

## **Dimensions**

| C:              | G1/8" |
|-----------------|-------|
| C:<br>E:<br>E1: | 5     |
|                 | 8     |
| F:              | 13    |
| H min:          | 39    |
| H max:          | 44    |
| J:              | 15    |
| L:              | 17    |