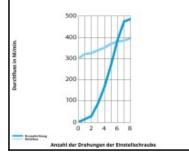

# Datasheet of 7180 08 10 Flow regulator







## Durchflussdiagramm - Luft (bei 6 bar)



### Description

Metal regulators, Miniature-Flow regulator, exhaust, made of metal, 8 mm - G1/8

- Non-return throttle valve, threaded, made of metal: with push-in connection and G-thread
- external screw for throtteling exhaust air
- lock nut guaranteeing stability of adjustment
- reliable, precise and progressive adjustment
- strong construction for improved longevity
- treated brass body extremely resistant to external aggressions temperature, sparking, corrosion

#### Details

| ØD:                              | 8 mm                |
|----------------------------------|---------------------|
| C:                               | G1/8"               |
| E:                               | 5                   |
| F:                               | 13                  |
| H min: