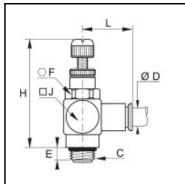

#### Details

| ØD:                              | 8 mm                |
|----------------------------------|---------------------|
| C:                               | G1/8"               |
| E:                               | 5                   |
| F:                               | 13                  |
| H min:                           | 39                  |
| H max:                           | 44                  |
| J:                               | 15                  |
| L:                               | 26                  |
| Maximum working pressure in bar: | 10                  |
| Material seal:                   | NBR                 |
| Material adjusting spindle:      | Brass nickel plated |
| Material body:                   | Brass nickel plated |
| Material locknut:                | Brass nickel plated |
| Material toothed washer:         | Stainless steel     |
| max. temperature in °C:          | 70                  |
| RoHS compliant:                  | Yes                 |
| Weight in kg:                    | 0,049               |

#### Dimensions

| ØD:<br>C: | 8 mm  |
|-----------|-------|
| C:        | G1/8" |
| E:        | 5     |
| F:        | 13    |
| H min:    | 39    |
| H max:    | 44    |
| J:        | 15    |
| L:        | 26    |