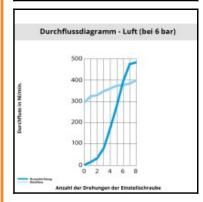

## Description

Metal regulators, Miniature-Flow regulator, exhaust, made of metal, 6 mm - G1/8

Non-return throttle valve, threaded, made of metal: - with push-in connection and G-thread

- external screw for throtteling exhaust air
- lock nut guaranteeing stability of adjustment
- reliable, precise and progressive adjustment
- strong construction for improved longevity
- treated brass body extremely resistant to external aggressions temperature, sparking, corrosion