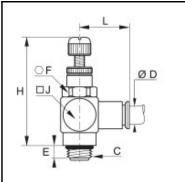

## Details

| ØD:                              | 6 mm                |
|----------------------------------|---------------------|
| C:                               | G1/8"               |
| E:                               | 5                   |
| F:                               | 13                  |
| H min:                           | 39                  |
| H max:                           | 44                  |
| J:                               | 15                  |
| L:                               | 22                  |
| Maximum working pressure in bar: | 10                  |
| Material seal:                   | NBR                 |
| Material adjusting spindle:      | Brass nickel plated |
| Material body:                   | Brass nickel plated |
| Material locknut:                | Brass nickel plated |
| Material toothed washer:         | Stainless steel     |
| max. temperature in °C:          | 70                  |
| RoHS compliant:                  | Yes                 |
| Weight in kg:                    | 0,043               |

## **Dimensions**

| ØD:    | 6 mm  |
|--------|-------|
| C:     | G1/8" |
| E:     | 5     |
| F:     | 13    |
| H min: | 39    |
| H max: | 44    |
| J:     | 15    |
| L:     | 22    |