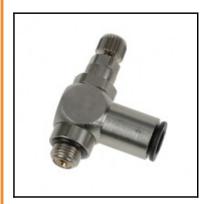

## Description

Metal regulators, Miniature-Flow regulator, exhaust, made of metal, 6 mm - G1/8

Non-return throttle valve, threaded, made of metal: - with push-in connection and G-thread

- external screw for throtteling exhaust air
- lock nut guaranteeing stability of adjustment
- reliable, precise and progressive adjustment
- strong construction for improved longevity
- treated brass body extremely resistant to external aggressions temperature, sparking, corrosion